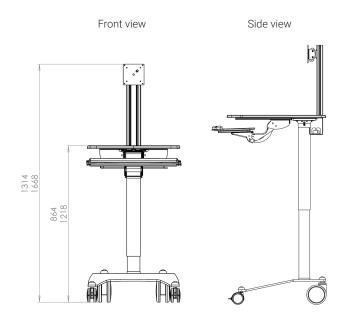

# **Drawings**

View from above

# Main specifications

Work surface height (extended)

1218 mm

Work surface height

864 mm

(compressed)

34.9 kg

Weight (base cart only) Work surface dimensions

513 mm (width) x 636 mm (depth)

Cart base dimensions

515 mm (width) x 627 mm (depth)