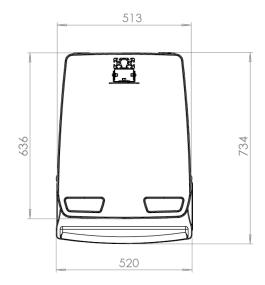

# **Drawings**

View from above

# Main specifications

Work surface height (extended)

1218 mm

Work surface height

864 mm

(compressed)

34.9 kg

Weight (base cart only) Work surface dimensions

513 mm (width) x 636 mm (depth)

Cart base dimensions

515 mm (width) x 627 mm (depth)