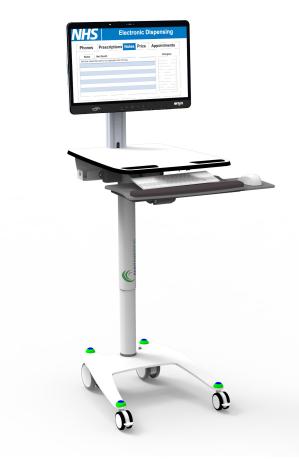

## **VersaLite EPR**

#### Ergonomic, durable, and built to last

This cart is designed to be used with different computers and devices. Our medical-grade Infinity all-in-one PC is shown on the cart above and features:

- · A large, intuitive touchscreen.
- · Dual hot-swappable batteries for 24/7 constant power.
- · Powerful CPU, ultra-fast SSD and up to 64GB system memory.
- Unique battery management software with remote monitoring.
- Front panel is IP65 rated for protection from water and dust.
- · 3-year warranty.

#### **Features**

The ergonomic nurse-led design of this cart provides the ultimate combination of functionality, mobility, and user comfort. It allows you to release more time to care, with instant access to patient records and a reduced risk of repetitive strain at the point of care.

- Simple hand-operated height adjustment.
- Retractable comfort keyboard tray with adjustable height, distance, and angle.
- Modular design allows for the addition of a range of accessories and drawer configurations.
- Work surface is durable and resistant to hospital cleaning

#### **Benefits**

- · Small footprint makes the cart easy to position in busy bays.
- Conveniently placed grab handles allow precise and easy movement.
- Large rear castors provide smooth and stable movement even across uneven surfaces, such as thresholds.
- Designed for infection control and ease of cleaning.
- An ergonomically designed base allows the user to find their perfect standing or seated position.
- · Comfort keyboard tray is retractable and features a simple lift and release mechanism allowing the user to set the height, distance, and angle independently of the workstation, so the user can maintain a healthy posture.
- · Comprehensive 5-year cart warranty.