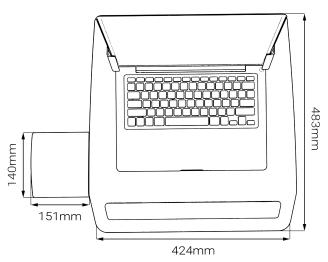

#### View from above

# Main specifications

| Height (extended)                            | 1123 mm                                          |
|----------------------------------------------|--------------------------------------------------|
| Height (compressed)                          | 770 mm                                           |
| Weight (base cart only)                      | 18 kg                                            |
| Work surface dimensions                      | 424 mm (width) x 483 mm (depth)                  |
| Cart base dimensions                         | 340 mm (width) x 340 mm (depth)                  |
| Adjustable security laptop<br>bracket widths | 322 mm (minimum width)<br>418 mm (maximum width) |