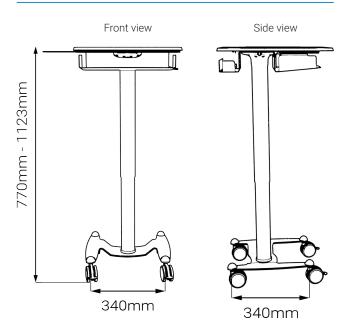

## **Drawings**

# Main specifications

| Height (extended)                            | 1123 mm                                          |
|----------------------------------------------|--------------------------------------------------|
| Height (compressed)                          | 770 mm                                           |
| Weight (base cart only)                      | 18 kg                                            |
| Work surface dimensions                      | 424 mm (width) x 483 mm (depth)                  |
| Cart base dimensions                         | 340 mm (width) x 340 mm (depth)                  |
| Adjustable security laptop<br>bracket widths | 322 mm (minimum width)<br>418 mm (maximum width) |