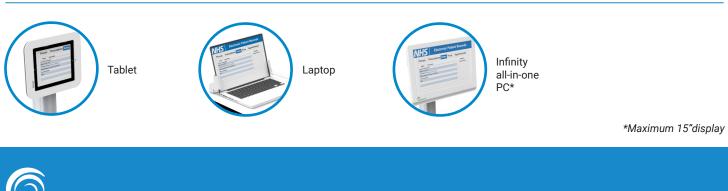

# **UltraLite** The ultimate laptop cart – compact, agile, and robust

The image above shows the UltraLite with a laptop mount, but the cart can alternatively be configured for tablets or small all-in-one PCs, such as our 15" medical-grade Infinity all-in-one PC. The all in one PC includes:

**Compatible with** 

For more info on our Infinity all-in-one PCs or to enquire about a cart bundle package, please get in touch with our sales team, who will be happy to help. Our contact details are below.

### **Features**

The smallest and lightest cart in our range, the UltraLite is the perfect choice for small congested spaces. Compatible with laptops, tablets, and small all-in-one PCs, it's great for enhancing workflow at the point of care.