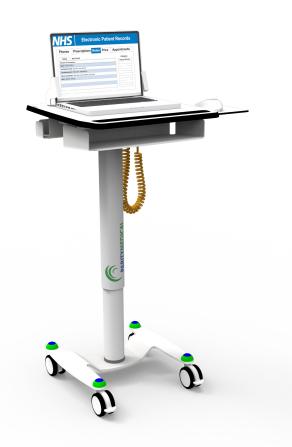

# **UltraLite** The ultimate laptop cart – compact, agile, and robust

The image above shows the UltraLite with a laptop mount, but the cart can alternatively be configured for tablets or small all-in-one PCs, such as our 15" medical-grade Infinity all-in-one PC. The all in one PC includes:

# **UltraLite** The ultimate laptop cart – compact, agile, and robust