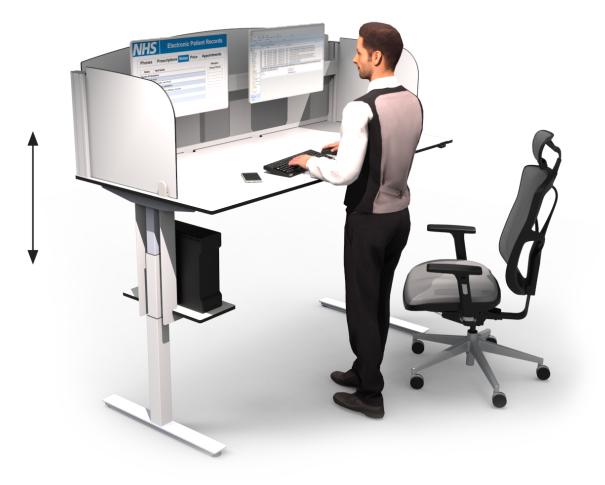

# **Energise Sit-Stand Desk**

Stand up for your health

Join the sit-stand revolution with the only smart electronic height adjustable desk designed for healthcare. Hospital-grade, highly durable and easy to clean.

#### Ergonomics and height adjustment.

- Smooth, quiet electronic height adjustment
- Sit or stand in seconds
- · 3-stage telescopic variable height adjustment
- Low standby power of 0.1W

#### Designed for healthcare.

- Large, cleanable work surface
- Sleek cable management
- Patented anti-collision technology
- Privacy panels to avoid distractions/noise
- Fully adjustable displays (tilt and swivel)

#### Work surface built for healthcare.

- Hard-wearing and durable worksurface
- Large space for monitors, IT equipment and space for paper

0151 343 0500

• Easy-clean surface for infection control