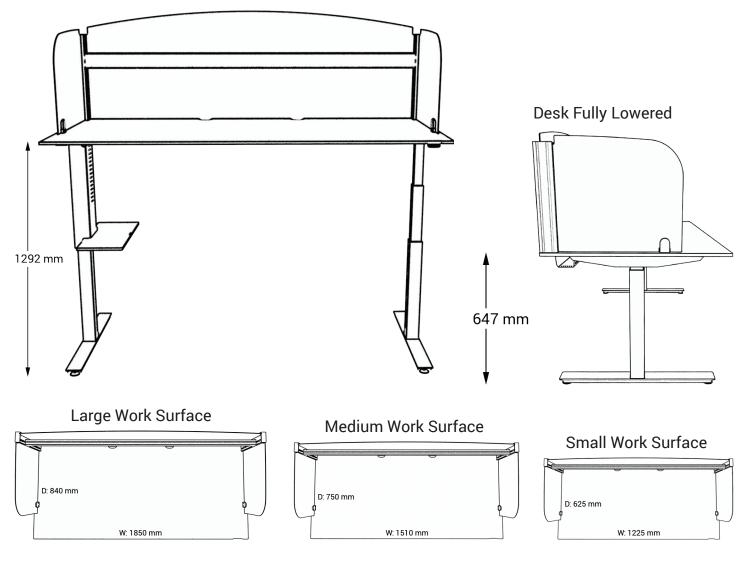

# **Energise Sit-Stand Desk**

Stand up for your health

**Desk Fully Raised** 

### Work Surface

|           | Small   | Medium  | Large   |
|-----------|---------|---------|---------|
| Depth     | 625 mm  | 750 mm  | 840 mm  |
| Width     | 1225 mm | 1510 mm | 1850 mm |
| Thickness | 16 mm   | 16 mm   | 16 mm   |

## Frame and Legs

| Height - Fully Lowered | 647 mm  |
|------------------------|---------|
| Height - Fully Raised  | 1292 mm |
| Adjustable Height      | 645 mm  |
| Max Load               | 120 kg  |
| Constant Speed         | 40 mm/s |