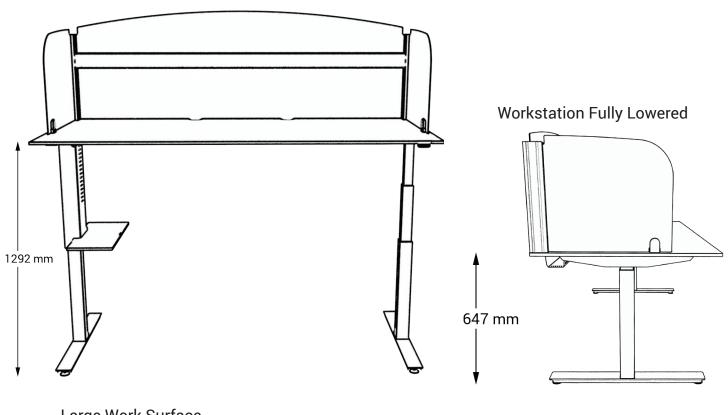

## Workstation Fully Raised

## Frame and Legs

Height - Fully Lowered 647 mm
Height - Fully Raised 1292 mm
Adjustable Height 645 mm
Max Load 120 kg
Constant Speed 40 mm/s