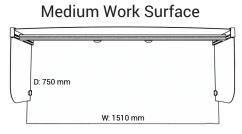

### **Work Surface**

|           | Small   | Medium  | Large   |
|-----------|---------|---------|---------|
| Depth     | 625 mm  | 750 mm  | 840 mm  |
| Width     | 1225 mm | 1510 mm | 1850 mm |
| Thickness | 16 mm   | 16 mm   | 16 mm   |

Three sizes available