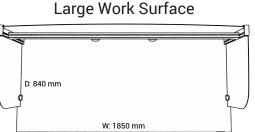

### **Work Surface**

|           | Small   | Medium  | Large   |
|-----------|---------|---------|---------|
| Depth     | 625 mm  | 750 mm  | 840 mm  |
| Width     | 1225 mm | 1510 mm | 1850 mm |
| Thickness | 16 mm   | 16 mm   | 16 mm   |

Three sizes available