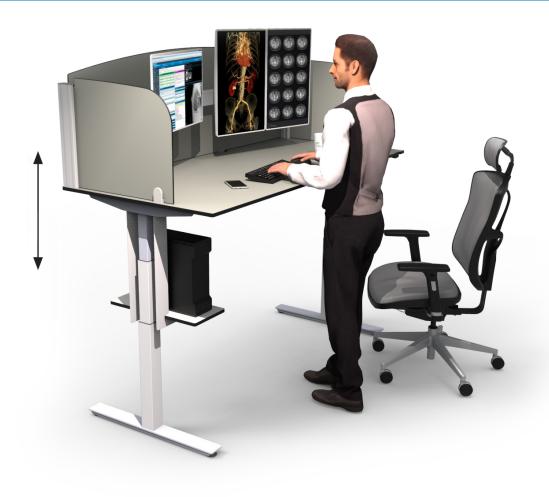

# **Energise Radiology Workstation**

Take ergonomic working to the next level

Re-energise your radiology team with the Energise Radiology Workstation. Sit-stand working makes reporting more comfortable, improves health and productivity. It has been designed in-line with the Royal College of Radiologists ergonomic guidelines.

### Ergonomics and height adjustment.

- · Smooth, quiet electronic height adjustment
- · Sit or stand in seconds
- · 3-stage telescopic variable height adjustment
- · Low standby power of 0.1W
- · Patented anti-collision technology

### Designed for radiologists.

- Options for a PACS, mammography or home reporting workstation
- · Privacy panels to avoid distractions/noise
- Fully adjustable displays (tilt and swivel)
- Configure your current displays or new
- We can provide Barco and EIZO displays up to 12MP

### Work surface built for radiologists.

- · Hard-wearing and durable worksurface
- Large space for monitors, IT equipment and space for paper
- · Easy-clean surface for infection control