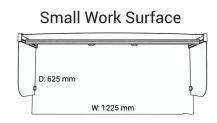

### **Work Surface**

|           | Small   | Medium  | Large   |
|-----------|---------|---------|---------|
| Depth     | 625 mm  | 750 mm  | 840 mm  |
| Width     | 1225 mm | 1510 mm | 1850 mm |
| Thickness | 16 mm   | 16 mm   | 16 mm   |