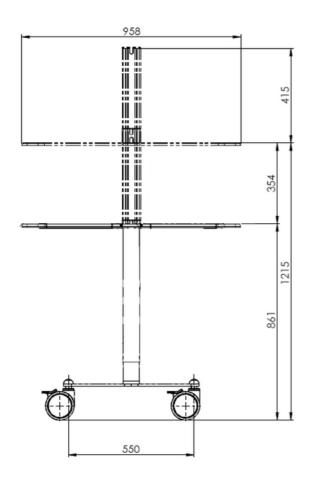

#### **Specifications**

Work Surface 958 X 478 mm

Manoeuvring contoured handles and 4 large, lockable dual wheel castors ensure the cart is easy to manoeuvre. Height adjustment stroke 354mm