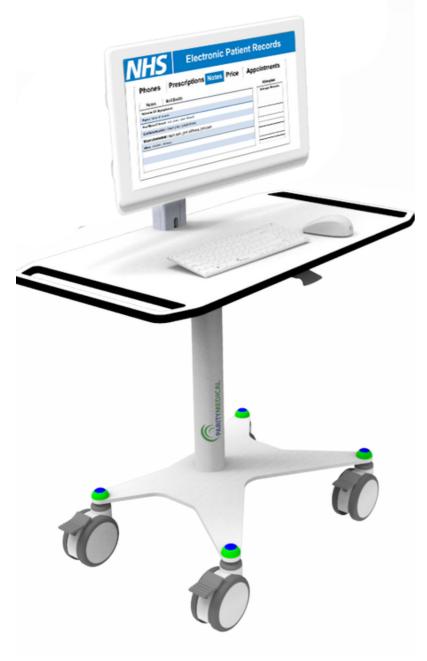

## WardRound Cart

Our largest workspace for sit or stand mobile working

#### Large workspace

The WardRound cart features our largest workspace on a mobile workstation. It's designed so that hospital staff feel like they are working at a desk, but have the benefit of being on wheels for mobility.

The large workspace gives space for a keyboard, mouse and paper notes if needed. It's great for collaborative working, as multiple clinicians can stand or sit at the desk when working together.

#### Sit or stand

Height adjustment means that users can sit or stand depending on how or where they are working. The wide worksurface ensures that this cart can be used as a mobile sit/stand desk on wheels.