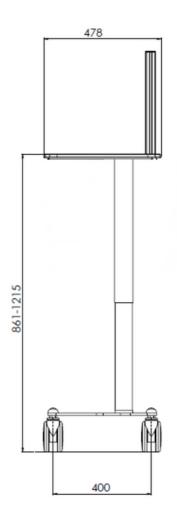

#### **Specifications**

Work Surface 958 X 478 mm

Manoeuvring contoured handles and 4 large, lockable dual wheel castors ensure the cart is easy to manoeuvre. Height adjustment stroke 354mm