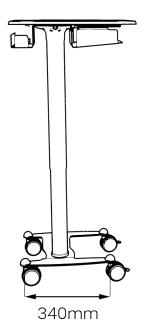

### Dimensions

| Height Extended        |
|------------------------|
| Height Compressed      |
| Base Dimensions        |
| Worksurface Dimensions |
| Weight                 |

1123 mm 770 mm 340mm x 340 mm 483mm x 424 mm 18 kg