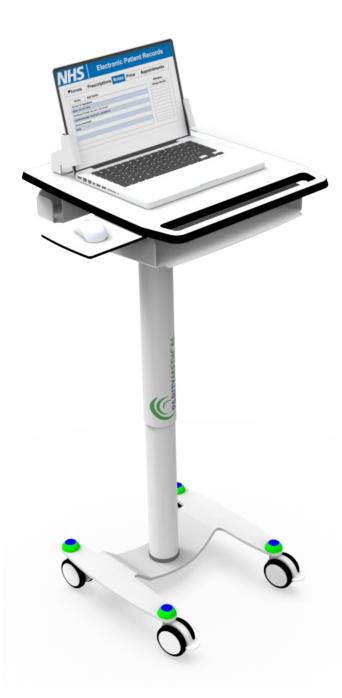

## UltraLite Laptop Cart Access patient data anywhere in the Hospital.

The UltraLite Laptop Cart is the smallest, lightest Cart in our range. The perfect choice for congested areas where space is at a premium.

#### **Built for mobility**

- Easy to manoeuvre in even the tightest spots: Ultra-lightweight, with a small footprint.
- Robust and stable: Metal construction with a composite work surface. Hospital-grade castors keep the cart stable even manoeuvring over thresholds. Front two castors lock to ensure the Cart remains stationary when in use.

#### Designed for individuals

- Simple one-handed height adjustment allows the user to find and maintain their perfect standing or seated posture.
- Retractable mouse tray for left or right-handed use.
- Space under the work surface for notes or gloves etc.

#### Perfect for infection control

• Smooth profiles (no nooks or recesses) and concealed cables mean the Cart is quick and simple to clean using standard Hospital wipes.

### Dimensions

| Height Extended        |
|------------------------|
| Height Compressed      |
| Base Dimensions        |
| Worksurface Dimensions |
| Weight                 |

1123 mm 770 mm 340mm x 340 mm 483mm x 424 mm 18 kg