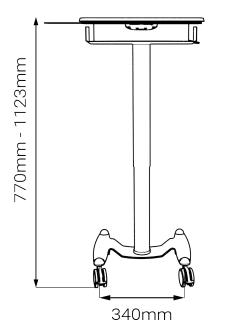

### Dimensions

| Height Extended        |
|------------------------|
| Height Compressed      |
| Base Dimensions        |
| Worksurface Dimensions |
| Weight                 |

1123 mm 770 mm 340mm x 340 mm 483mm x 424 mm 18 kg