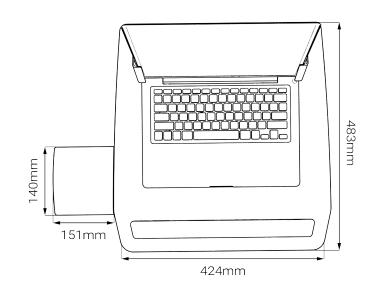

### Dimensions

| Height Extended        |
|------------------------|
| Height Compressed      |
| Base Dimensions        |
| Worksurface Dimensions |
| Weight                 |

1123 mm 770 mm 340mm x 340 mm 483mm x 424 mm 18 kg